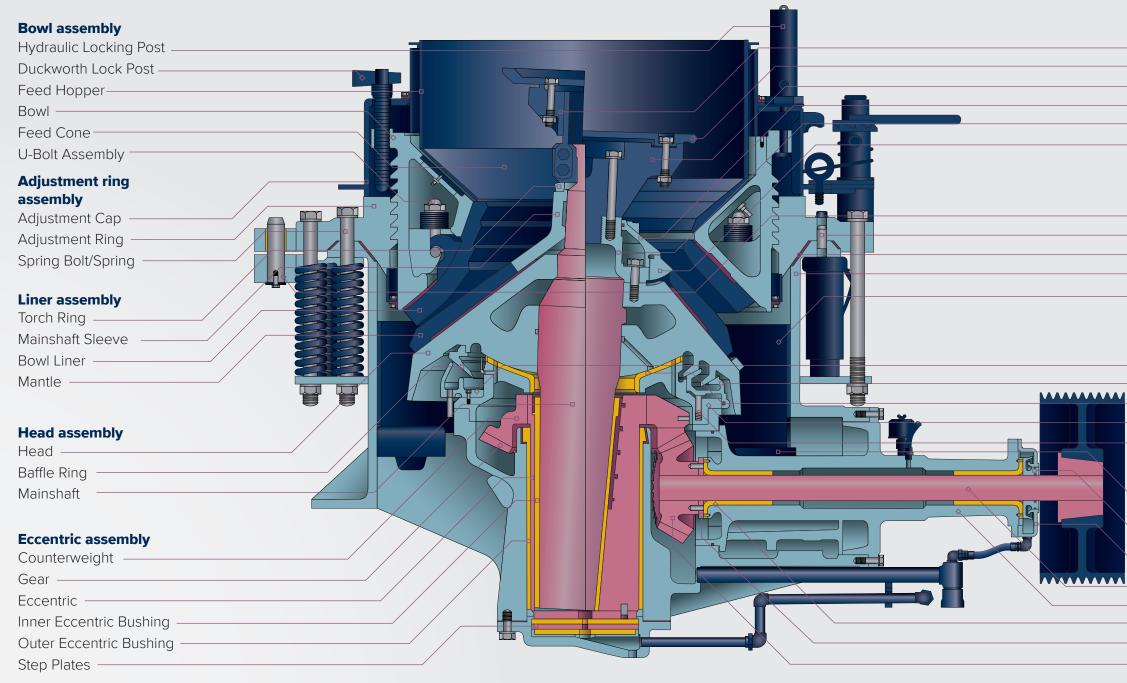

# **Symons<sup>®</sup> series cone crushers**

Component identification 2ft | 3ft | 4ft | 4<sup>1</sup>/<sub>4</sub> ft | 5<sup>1</sup>/<sub>2</sub> ft | 7ft