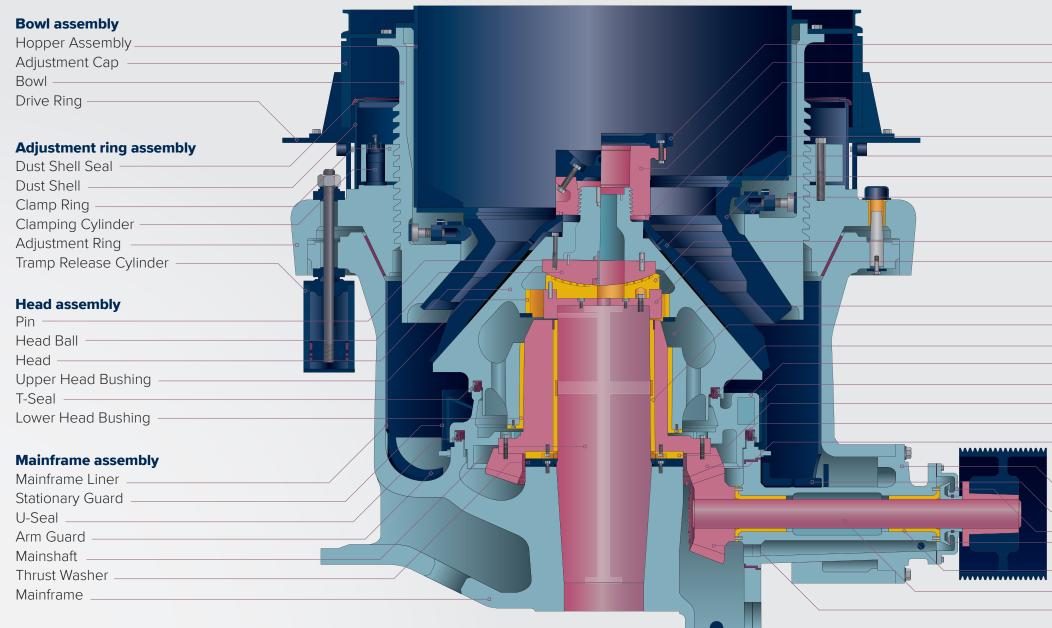

# **MP<sup>®</sup>** series cone crushers

Component identification MP800<sup>™</sup> | MP1000<sup>™</sup> | MP1250<sup>™</sup>

FLSmidth