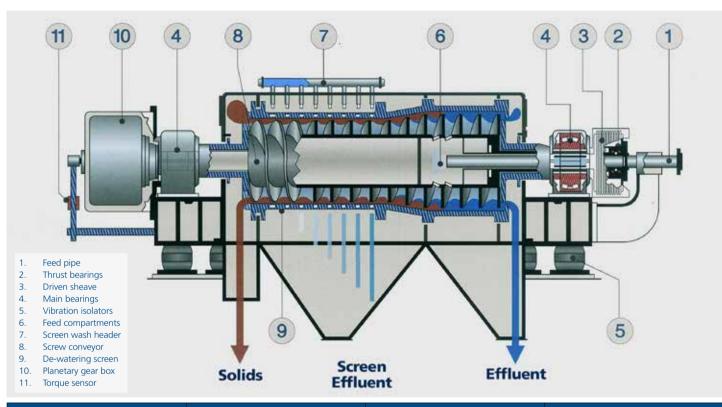

## Approximate capacities of Decanter<sup>™</sup> screenbowl centrifuges

www.flsmidth.com

| Machine size (mm)<br>Motor HP / KW | Solids capacity per unit (MTPH)<br>1 mm x .150mm<br>30-50% Feed solids | Solids capacity per unit (MTPH)<br>0.15mm x 0mm<br>20-25% Feed solids | Volumetric capacity per unit<br>GPM (m³/hr) |
|------------------------------------|------------------------------------------------------------------------|-----------------------------------------------------------------------|---------------------------------------------|
| 36x72 (900x1800)                   | 40-50                                                                  | 25-30                                                                 | 400                                         |
| 250 HP / 186 KW                    | (36-45)                                                                | (23-27)                                                               | (91)                                        |
| 40x72 (1000x1800)                  | 45-65                                                                  | Not                                                                   | 500                                         |
| 250 HP / 186 KW                    | (41-59)                                                                | Recommended                                                           | (114)                                       |
| 44x132 (1100x3300)                 | 80-100                                                                 | 60-65                                                                 | 900                                         |
| 500 HP / 373 KW                    | (72-91)                                                                | ( 55-60 )                                                             | (205)                                       |