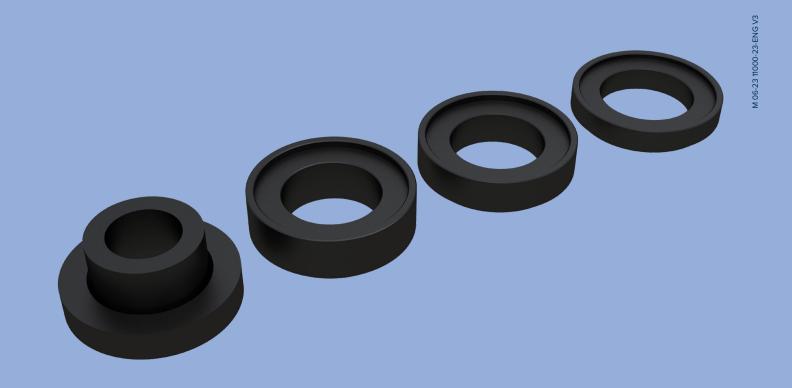

## **Essa® Bowl Spacer Rings**

Our adapters are designed to hold our Essa® Pulverising Mill Bowls securely in place.

They are designed to raise the smaller bowls as they sit on the platform of the Essa® LM2 and LM201 Pulverising Mills. This ensures that the airbag clamp can hold them securely in place. We have different sized spacer rings available for our wide range of bowls.

**B50** B100 B125 B300 -

B400 B800 B1000

**Spacer Ring** and Bowl Compatibility

| Item Code     | 0047-0001 | 0047-0003 | 0047-0005 | 0047-0007 |  |
|---------------|-----------|-----------|-----------|-----------|--|
| Spacer Height | 77 mm     | 56 mm     | 46 mm     | 34 mm     |  |
| B50           | <b>✓</b>  |           |           |           |  |
| B100          |           | <b>✓</b>  |           |           |  |
| B125          |           |           | <b>✓</b>  |           |  |
| B300          |           |           | <b>✓</b>  |           |  |
| B400          |           |           | <b>✓</b>  |           |  |
| B800          |           |           |           | <b>✓</b>  |  |
| B1000         |           |           |           | <b>✓</b>  |  |