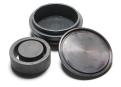

## **Essa® Bowl Spacer Rings**

Our adapters are designed to hold our Essa® Pulverising Mill Bowls securely in place.

They are designed to raise the smaller bowls as they sit on the platform of the Essa® LM2 and LM201 Pulverising Mills. This ensures that the airbag clamp can hold them securely in place. We have different sized spacer rings available for our wide range of bowls.