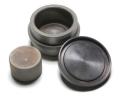

## **Essa® Bowl Spacer Rings**

Our adapters are designed to hold our Essa® Pulverising Mill Bowls securely in place.

They are designed to raise the smaller bowls as they sit on the platform of the Essa® LM2 and LM201 Pulverising Mills. This ensures that the airbag clamp can hold them securely in place. We have different sized spacer rings available for our wide range of bowls.