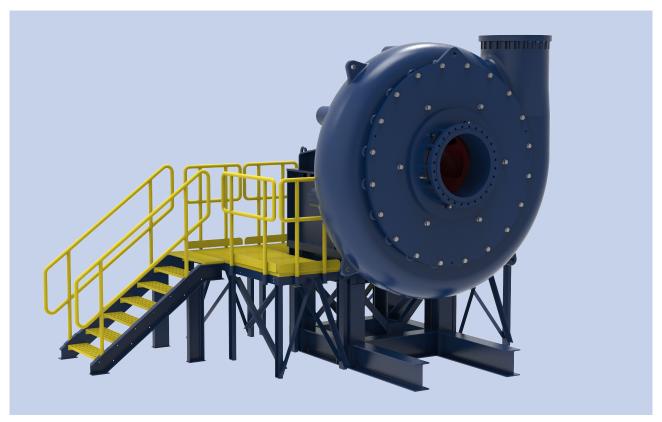

# Quick and safe rebuilds

Reduce maintenance time, risk exposure time and cost for pump rebuilds.

Custom design pedestal and wet end module.

To reduce downtime keep a spare wet end module on site. Then you can safely and quickly perform routine maintenance or complex rebuilds using our custom pedestal.

We also offer off site maintenance with our wet end module exchange program.

Contact your local or regional sales office below for more details on our KREBS® Quick Release™ system.

Our Quick Release systems are designed for large slurry pumps in the mining and aggregate industries.