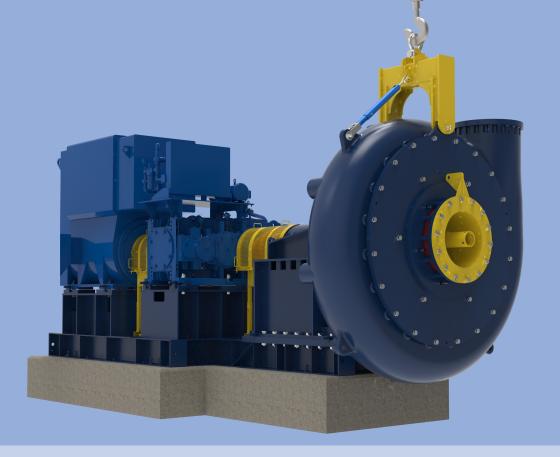

# **KREBS®** Quick Release System

We understand how critical it is to reduce the amount of time spent on pump maintenance because it directly impacts the bottom line. The concept of reducing downtime is similar to a professional auto race where the seconds spent changing tires during a pit stop are some of the most pivotal moments of the race.

Similar to replacing worn tires, our quick release design allows you to switch out the worn wet end with a ready-to-install wet end assembly that was rebuilt in a safe environment during routine working hours.

#### System component includes

- Quick release shaft
- Impeller support
- Strut
- Lifting assembly (optional)
- Rebuild pedestal (optional)