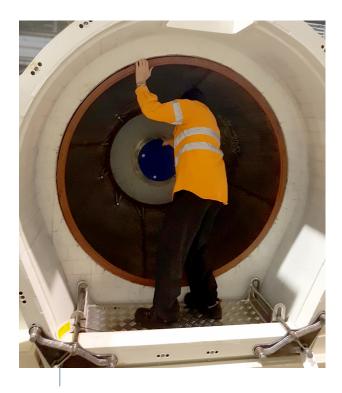

# Built to deliver high safety outcomes with straight-forward operation

The FLS VM<sup>™</sup> 1500/1650 Series Safety Platform assists with the installation, removal and maintenance of baskets and basket carriers. The VM line of coarse coal centrifuges from FLS are horizontal, vibrating basket-style machines that use centrifugal force to separate water from coal.

Through collaboration with key customers and ongoing development activities with the product range, we have designed the Safety Platform to reduce fall hazards and positively isolate the discharge chute during all your maintenance activities.