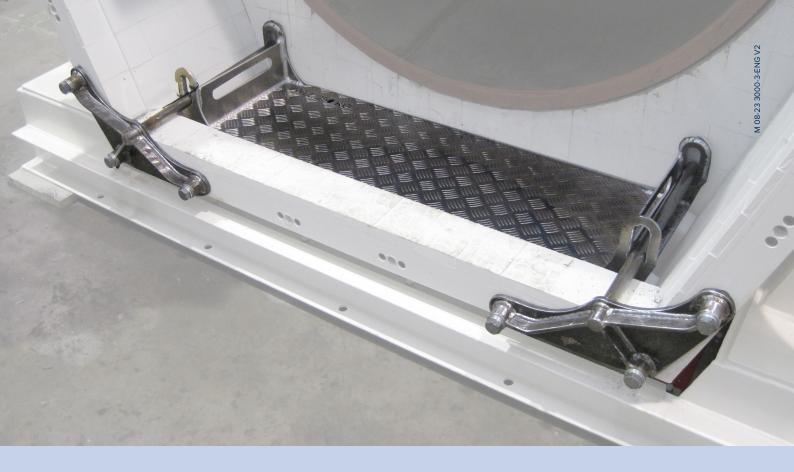

#### **Main features**

Designed specifically for the VM 1500 and VM 1650 Centrifuges to provide a stable platform and isolate the discharge chute from the work space while attending to the baskets and basket carriers. The Safety Platform incorporates an anti-rotation system that locks into place to provide maximum stability and secure footing for the operator.

The lightweight aluminium construction incorporates ergonomic lifting handles to allow for safe and easy installation and removal.

#### **Design benefits**

- Accommodates variations in chute width and wear on tile linings.
- Prevents door from being closed while platform is installed.
- Installation instructions that allow for site-specific standard operating procedures.
- Anti-rotation fixtures that maximize stability and isolate the discharge chute.
- Designed to support a maximum weight of 250 kg.