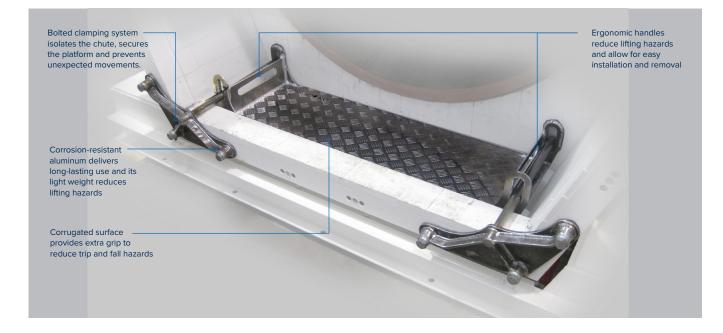

#### **Main features**

Designed specifically for the VM 1500 and VM 1650 Centrifuges to provide a stable platform and isolate the discharge chute from the work space while attending to the baskets and basket carriers. The Safety Platform incorporates an anti-rotation system that locks into place to provide maximum stability and secure footing for the operator.

The lightweight aluminium construction incorporates ergonomic lifting handles to allow for safe and easy installation and removal.

#### **Design benefits**

- Accommodates variations in chute width and wear on tile linings.
- Prevents door from being closed while platform is installed.
- Installation instructions that allow for site-specific standard operating procedures.
- Anti-rotation fixtures that maximize stability and isolate the discharge chute.
- Designed to support a maximum weight of 250 kg.